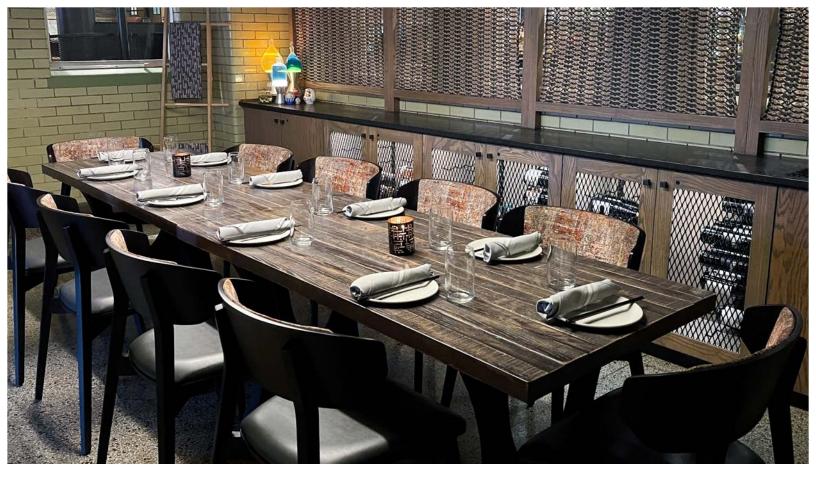

# bamboo room

seats up to 30

## features

semi-private dining area spacious event space ideal for larger gatherings customizable seating arrangements