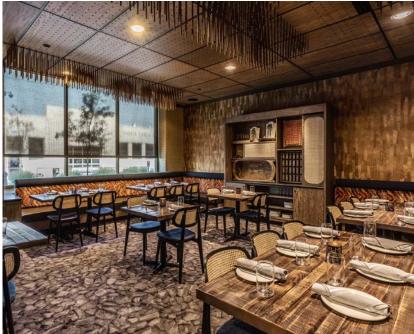

# bamboo room

seats up to 30

## features

semi-private dining area spacious event space ideal for larger gatherings customizable seating arrangements