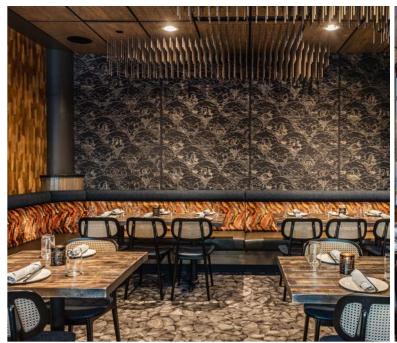

# bamboo room

seats up to 30

## features

semi-private dining area spacious event space ideal for larger gatherings customizable seating arrangements